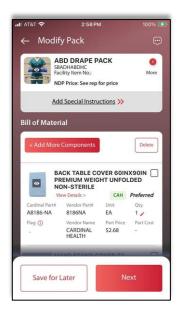

#### Manage my packs and more

- Click on "Manage packs" from homepage
  - $\circ$   $\;$  See all the packs in your pack program

Compare substitute components

See run without packs and the Run Without Component