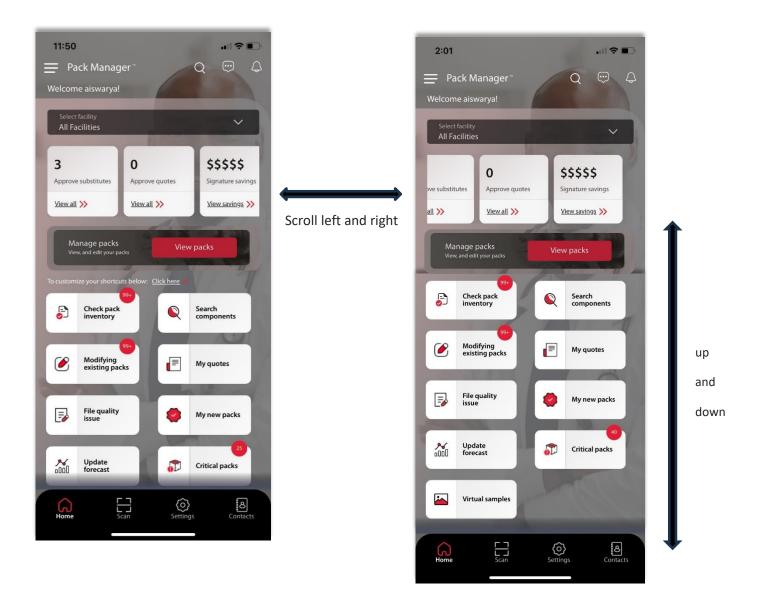

## Scroll home screen "left to right" and "up and down" for additional information.