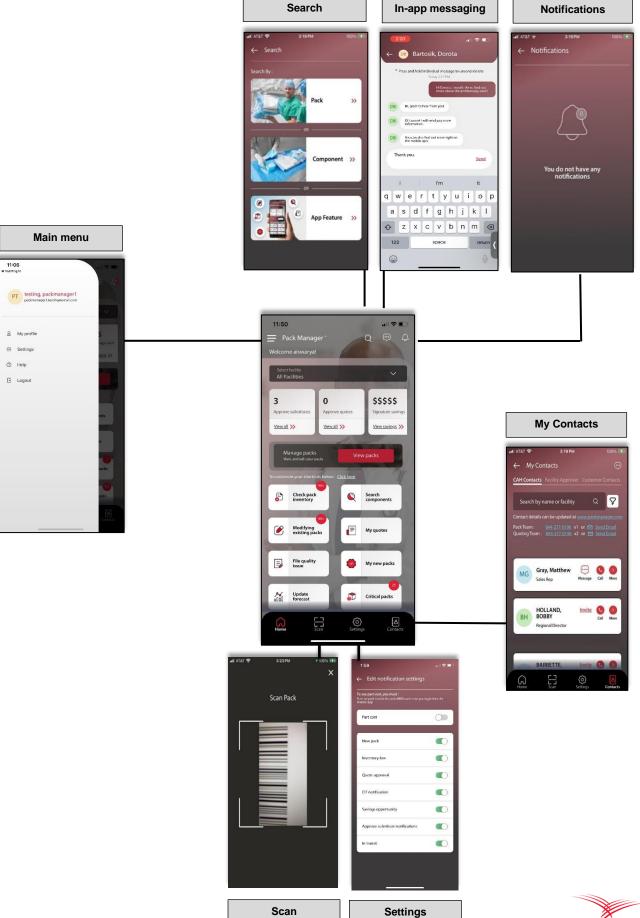

### Navigating the home page- utilities

### Navigating the home page- features

#### Navigating the home page

## **Search all App Features**

To see a list of **all the App Features** click the **search** icon on the home page then **App Features**.

You may click on any of features to begin using.