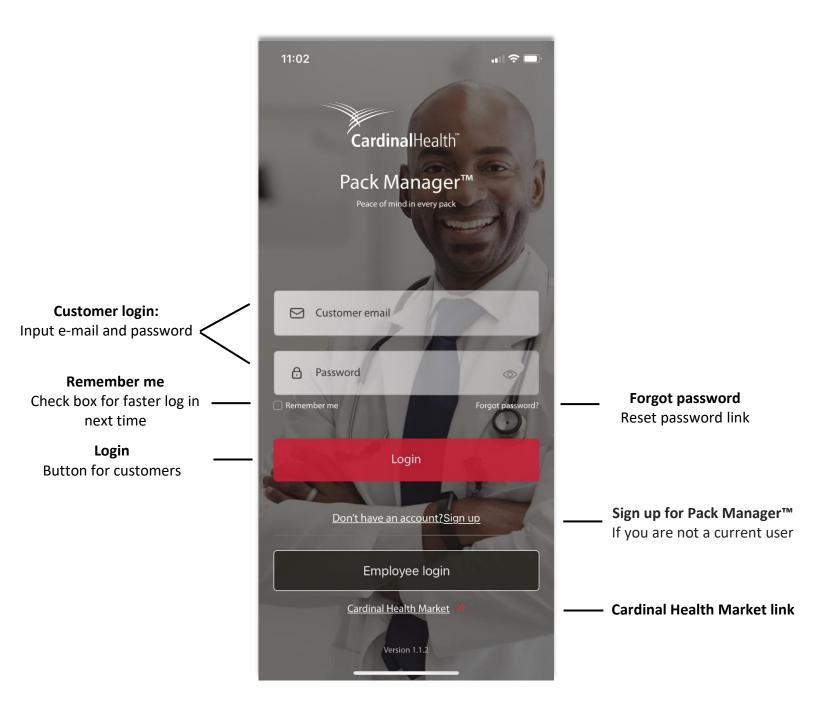

# Log in page

## Let's log in

Click "**allow notifications**" if you wish to receive notifications. This selection can be later customized in the app settings

Click "**OK**" if you would like to allow the app to use the **camera** for various app functionality

If you want to expedite the login process, select "**enable biometric login"** (facial recognition or fingerprint depending on phone model)