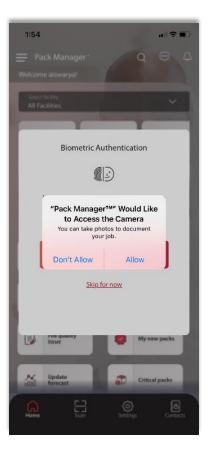

## Let's log in

Click "**allow notifications**" if you wish to receive notifications. This selection can be later customized in the app settings

Click "**OK**" if you would like to allow the app to use the **camera** for various app functionality

If you want to expedite the login process, select "**enable biometric login"** (facial recognition or fingerprint depending on phone model)