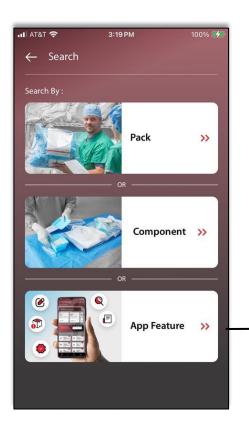

# All features list

## **Search all App Features**

To see a list of **all the App Features** click the **search** icon on the home page then **App Features**.

You may click on any of features to begin using.