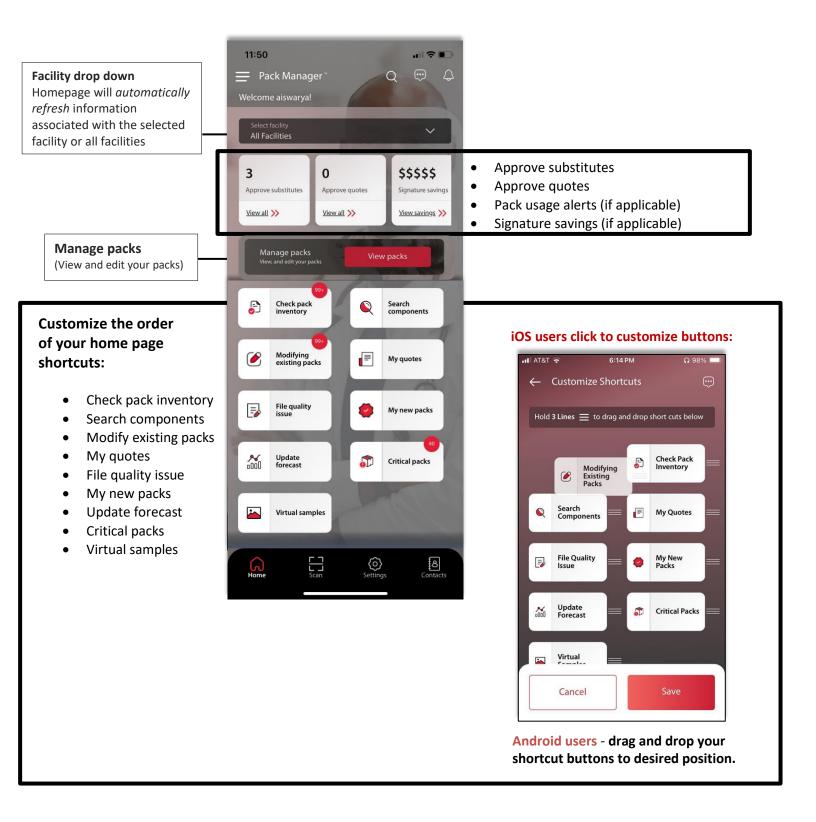

#### Home page

• Top row easy-access action buttons:

Approve Substitutes and run withouts (moving forward with pack production without a component), send email to customers, suggest subs, etc. My quotes; quote approval now has e-signature capability

Pack Usage Alerts, update forecast, see pack versions

Signature Savings Opportunities show by packs, components and categories

#### Manage my packs and more

- Click on "Manage packs" from homepage
  - $\circ$   $\;$  See all the packs in your pack program

Compare substitute components

See run without packs and the Run Without Component