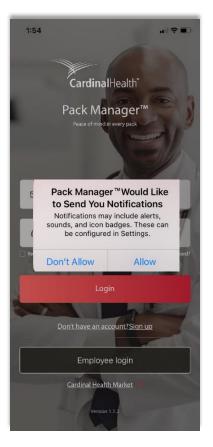

## Let's log in

Click "**allow notifications**" if you wish to receive notifications. This selection can be later customized in the app settings

Click "**OK**" if you would like to allow the app to use the **camera** for various app functionality