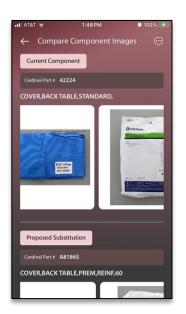

#### Manage my packs and more

- Click on "Manage packs" from homepage
  - $\circ$   $\;$  See all the packs in your pack program

Compare substitute components

See run without packs and the Run Without Component

#### Additional features to explore

- Scan pack barcodes for CIF and BOM
- E-signature quote approval
- Virtual samples of packs and components
- Compare component images
- Push notifications and alerts