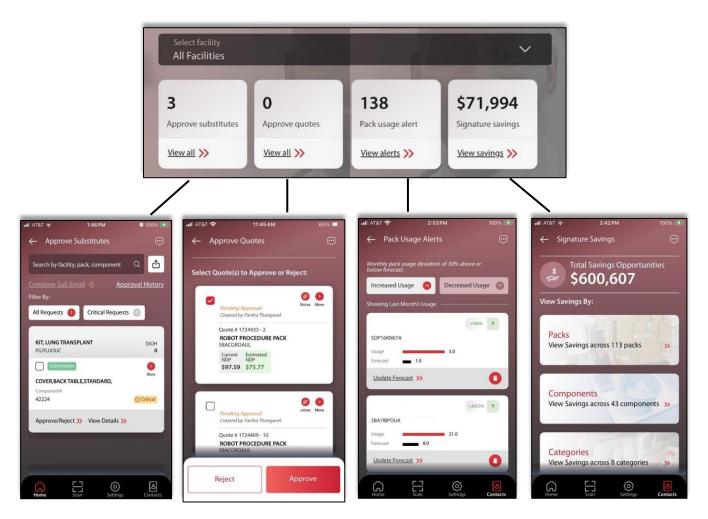

#### Home page

• Top row easy-access action buttons:

Approve Substitutes and run withouts (moving forward with pack production without a component), send email to customers, suggest subs, etc. My quotes; quote approval now has e-signature capability

Pack Usage Alerts, update forecast, see pack versions

Signature Savings Opportunities show by packs, components and categories