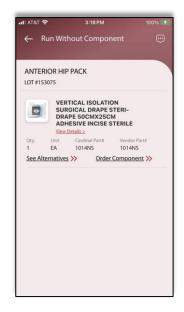

#### Manage my packs and more

- Click on "Manage packs" from homepage
  - $\circ$   $\;$  See all the packs in your pack program

Compare substitute components

See run without packs and the Run Without Component