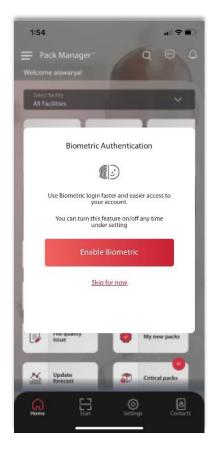

If you want to expedite the login process, select "**enable biometric login"** (facial recognition or fingerprint depending on phone model)