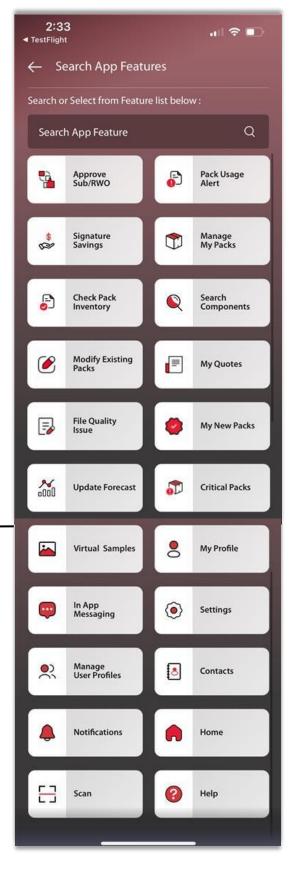

# All features list

## **Search all App Features**

To see a list of **all the App Features** click the **search** icon on the home page then **App Features**.

You may click on any of features to begin using.

### Remember to take advantage of all the great app features